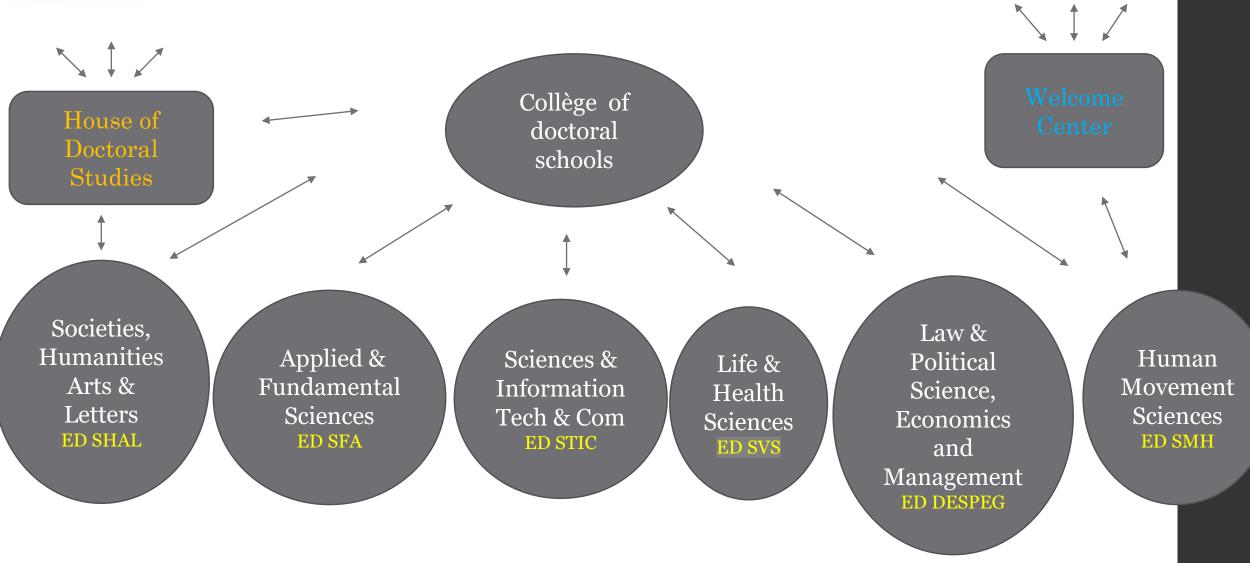

# Organisation of the doctoral studies House of doctoral studies Welcome center

Delegation of Georgia

By: Pr. Pascale STEICHEN

## Organisation of Doctoral Schools at UCA

#### The Organization of the College of doctoral studies

- \*Harmonize pratices and procedures betweeen doctoral schools
- \*Coordination of doctoral training

\*The Organization of each doctoral schools

### The doctoral schools

• The doctoral schools were formed at the national level in 2006.

• The administration and policy of each doctoral school is determined by a Board composed of delegates from each laboratory.

• The missions of the doctoral schools are to:

•harmonise the functioning of the specific research units

•Offer Phd training (seminars, courses in specific fields)